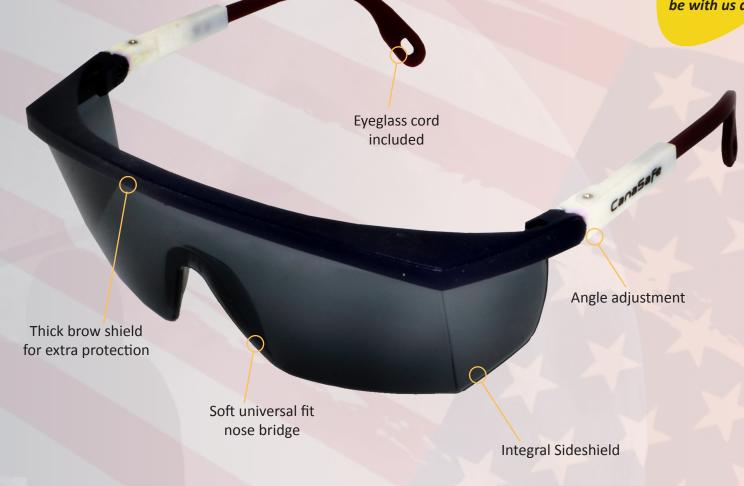

## ROBUST, FUNCTIONAL, EYE GEAR!

SamaRay offers a tough reliable design, with integral sideshields, nose bridge & nylon frame. i-Cote Anti-Fog/ Anti-Scratch coating & eyeglass cord come standard with a choice of frame color & lens type. Stylish red, white & blue frame inspired by the American flag. The side shield gives extra protection on splashes for chemicals, that we sometimes don't notice. This can also be worn by visitors on site, it is handy, lightweight, has a cord that serves as a necklace so that the spectacle cannot be misplaced.